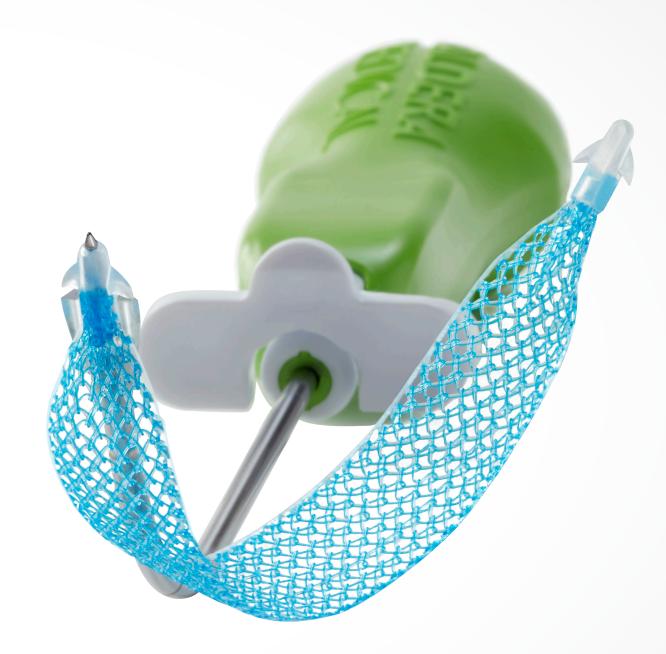

## Anchor fully integrated with mesh

Helps prevent mesh ripping, twisting and roping, maximizing the strength of the connection.<sup>1</sup>

# Streamlined anchormesh transition

Designed to minimize dissection, lessen tissue disruption and to lay flat under the urethra.<sup>1</sup>