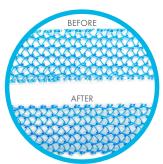

Desara<sup>®</sup> Blue mesh test:<sup>1</sup> Before and after of 5 lbs of force applied.