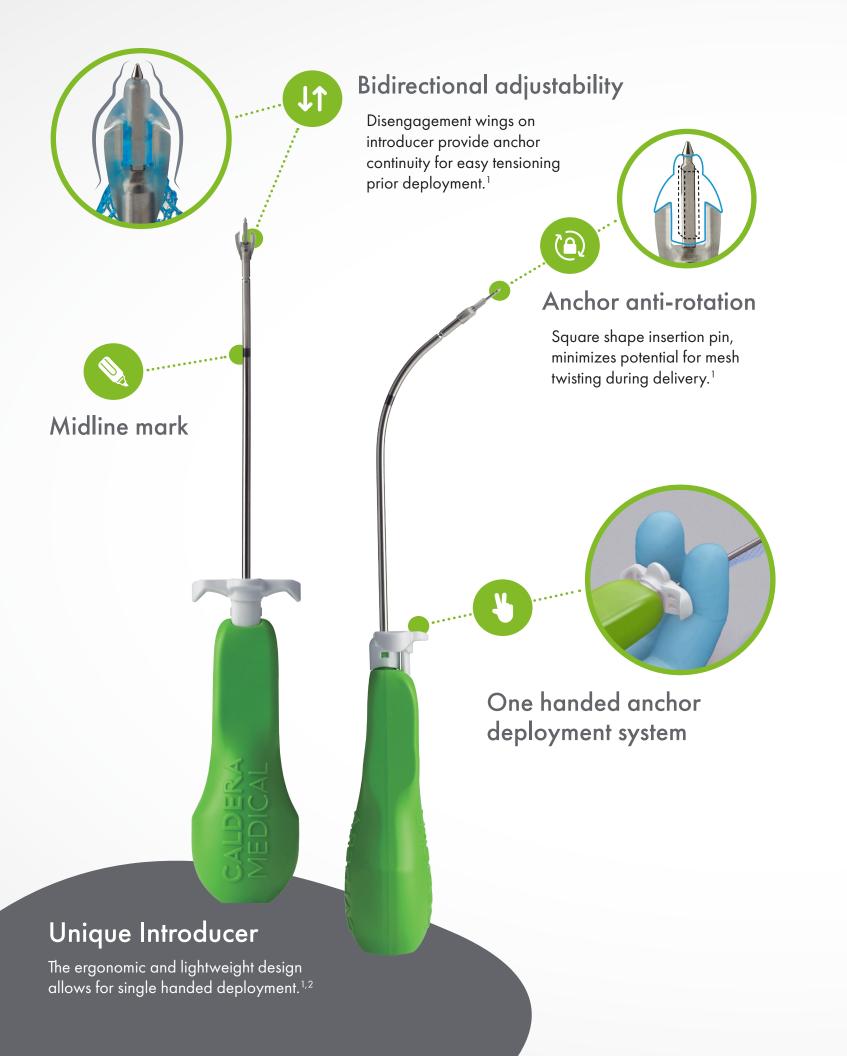

# The Single Incision Sling you asked for

Desara® One is the choice for single incision slings\*, providing simplified tensioning and streamlined implantation.1

High pull-out force<sup>1</sup>

Desara® Blue large pore size mesh

# Streamlined anchormesh transition

Designed to minimize dissection, lessen tissue disruption and to lay flat under the urethra.<sup>1</sup>